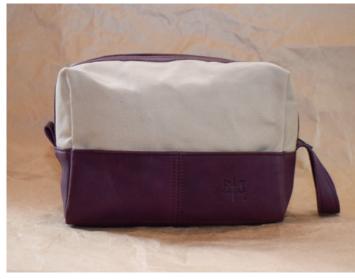

## **WASH BAG**

## **PRICE: 4,800KSH**

The Magadi washbag has a beautiful leather handle and lining around the exterior of the bag and on the zip. It's a large washbag and it has enough space for your travel essentials, furthermore it has a large interior pocket and zip.