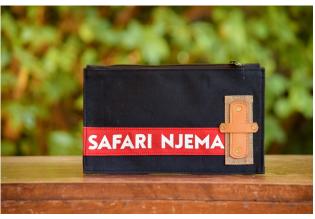

## WANDERER ZIP POUCH

Our wanderer zip pouch, made similar to our nomad travel bag where our athi phrases are patched with another piece of canvas and has a small leather detail. This pouch is perfect for your phone and any other small essential items.

Dimensions: (H) 6.5 X (L) 11

**PRICE: 1,500KSH** 

Available in: NAIROBI, KENYA OR SAFARI NJEMA

Available in colours:

RED/ NAVY BURNT ORANGE/KHAKI GREEN BURNT ORANGE/NAVY

KHAKI GREEN/ TAN