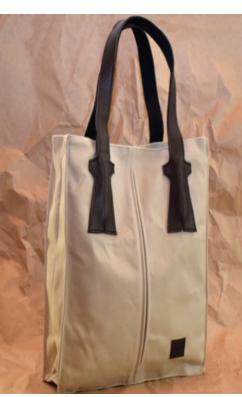

# MESSENGER BAG

Perfect for the office to store your laptop and papers with two external pockets and one large internal pocket. the bag has a zip with an adjustable strap. This messenger bag is designed with two canvas colours that are complimentary.

Dimensions: (H) 12 X (L) 15 X (W) 4.5

**PRICE: 5,700KSH** 

Available in: NAIROBI, KENYA OR SAFARI NJEMA

Available in colours:

RED/NAVY

BURNT ORANGE/ COFFEE BEIGE

KHAKI GREEN/ COFFEE BEIGE