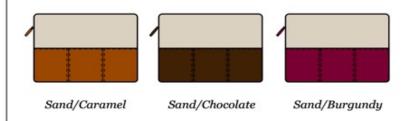

an exclusive range of high-quality bags and accessories inspired by travelling through Kenya and Africa. They are designed for style, function and durability.



# RANGE OVERVIEW

See individual product pages for details



## **TOTE BAG**

## PRICE: 5,000KSH

A sophisticated tote bag with leather straps that come in variety of colours, closes with a magnetic button clasp and has a brown cotton lining with internal zip. Dimensions are in centimeters.

TOTE BAG - REF 01



## **COLOURS**









# **LAPTOP SLEEVE**

## PRICE: 5,000KSH

A chic laptop sleeve for business professionals, can hold a 13" laptop and on the exterior of the sleeve it has three leather pockets. Dimensions are in centimeters. Can make 15" laptop sleeves on request.

### **LAPTOP SLEEVE - REF 02**



## **COLOURS**









## **WASH BAG**

## **PRICE: 4,800KSH**

The Magadi washbag has a beautiful leather handle and lining around the exterior of the bag and on the zip. It's a large washbag and it has enough space for your travel essentials, furthermore it has a large interior pocket and zip.

**COLOURS** 













## **WEEKENDER BAG**

## **PRICE: 17,000KSH**

A weekender bag for those short adventures out of town. This sturdy bag has with a brown cotton lining, internal zipped pocket and with twelve small exterior pockets. The design is finished with EYO signature leather handles and adjustable/removeable strap.

### **WEEKENDER BAG - REF 05**











## **MESSENGER BAG**

## **PRICE: 10,000KSH**

Perfect for the office to store your laptop and papers. It has a brown cotton lining with two in