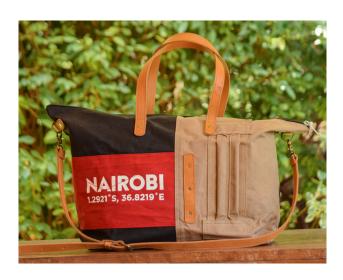

# TRAVEL BAG

Travel bag with cotton lining, internal zipped pocket, and Eyo signature leather handles and leather base.

Dimensions: (H) 12.5 X (W) 10 X (L) 20

**PRICE: 14,000 KSH** 

Available in: NAIROBI, KENYA OR SAFARI NJEMA

Available in colours:

RED BURNT ORANGE YELLOW BROWN COFFEE BEIGE KHAKI GREEN NAVY TAN BLACK