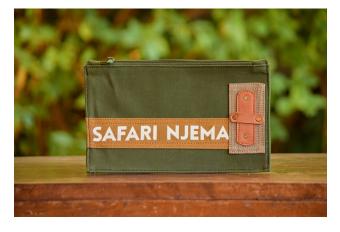

Each ATHI bag has a written phrase of destination: "SAFARI NJEMA", "NAIROBI" OR "KENYA"

However if you would like to personalise the ATHI bags with another phrase, destination or someone's name...

WE CAN DO IT!

# TRAVEL BAG

Travel bag with cotton lining, internal zipped pocket, and Eyo signature leather handles and leather base.

Dimensions: (H) 12.5 X (W) 10 X (L) 20

**PRICE: 14,000 KSH** 

Available in: NAIROBI, KENYA OR SAFARI NJEMA