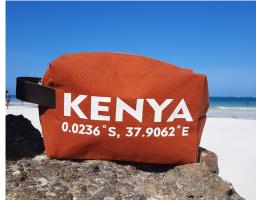

# WASH BAG

Classic canvas wash bag with waterproof lining and leather handle.

Dimensions: (H) 5 X (L) 9.5 X (W) 4.5

PRICE: 2,300KSH

Available in: NAIROBI, KENYA OR SAFARI NJEMA

Available in colours:

RED BURNT ORANGE YELLOW BROWN COFFEE BEIGE