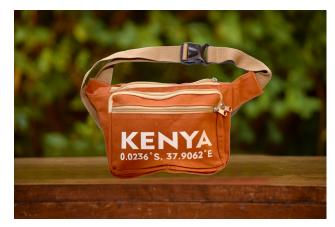

# BUM BAG

Classic bum bag with three external zips and an adjustable strap which can be worn around the waist or over the chest.

Dimensions: (H) 5 X (L) 9.5 X (W) 4.5

PRICE: (S): 2,000KSH OR (L): 2,500KSH

Available in: NAIROBI, KENYA OR SAFARI NJEMA

Available in colours:

RED BURNT ORANGE YELLOW BROWN COFFEE BEIGE