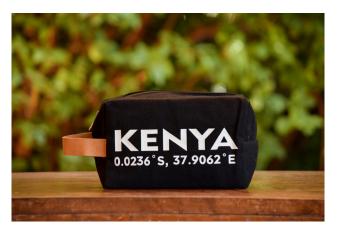

Each ATHI bag has a written phrase of destination: "SAFARI NJEMA", "NAIROBI" OR "KENYA"

However if you would like to personalise the ATHI bags with another phrase, destination or someone's name...

WE CAN DO IT!

\*With additional expenses.

KENYA 0.0236°S, 37.9062°E