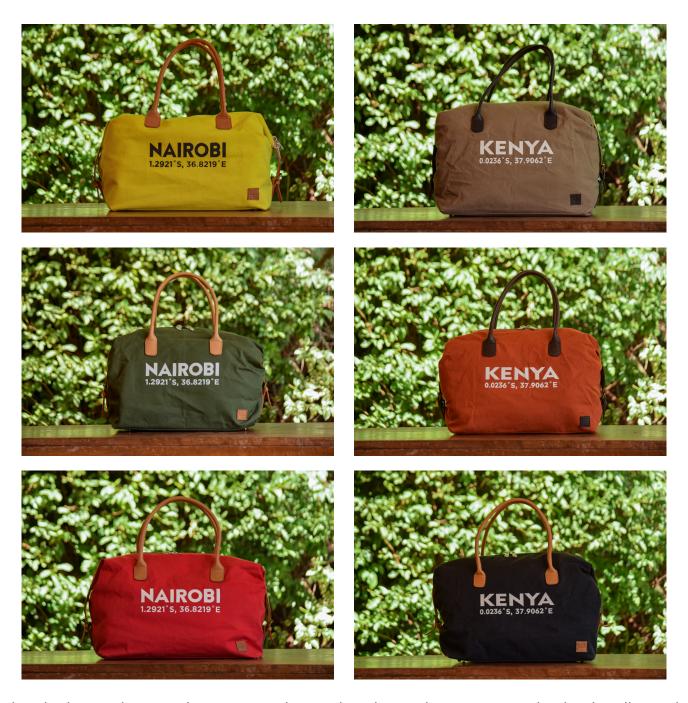

# TRAVEL BAG

Travel bag with cotton lining, internal zipped pocket, and Eyo signature leather handles and leather base.

Dimensions: (H) 12.5 X (W) 10 X (L) 20

**PRICE: 14,000 KSH** 

Available in: NAIROBI, KENYA OR SAFARI NJEMA

Available in colours:

RED BURNT ORANGE YELLOW BROWN COFFEE BEIGE KHAKI GREEN NAVY TAN BLACK