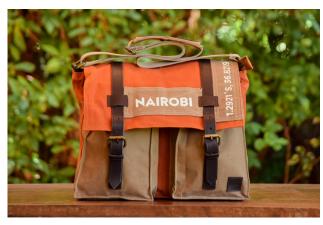

Each ATHI bag has a written phrase of destination: "SAFARI NJEMA", "NAIROBI" OR "KENYA"

However if you would like to personalise the ATHI bags with another phrase, destination or someone's name...

WE CAN DO IT!

# TRAVEL BAG

Travel bag with cotton lining, internal zipped pocket, and Eyo signature leather handles and leather base.

Dimensions: (H) 12.5 X (W) 10 X (L) 20

**PRICE: 14,000 KSH** 

Available in: NAIROBI, KENYA OR SAFARI NJEMA