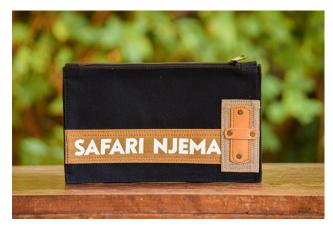

## WANDERER ZIP POUCH

Our wanderer zip pouch, made similar to our nomad travel bag where our athi phrases are patched with another piece of canvas and has a small leather detail. This pouch is perfect for your phone and any other small essential items.

Dimensions: (H) 6.5 X (L) 11

**PRICE: 1,500KSH** 

Available in: NAIROBI, KENYA OR SAFARI NJEMA

Available in colours:

RED/ NAVY BURNT ORANGE/KHAKI GREEN BURNT ORANGE/NAVY

KHAKI GREEN/ TAN