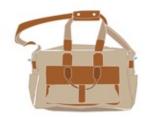

# TRAVEL BAG

Travel bag with cotton lining, internal zipped pocket, and Eyo signature leather handles and leather base.

Dimensions: (H) 12.5 X (W) 10 X (L) 20

**PRICE: 14,000 KSH** 

Available in: NAIROBI, KENYA OR SAFARI NJEMA

Available in colours:

RED BURNT ORANGE YELLOW BROWN COFFEE BEIGE KHAKI GREEN NAVY TAN BLACK