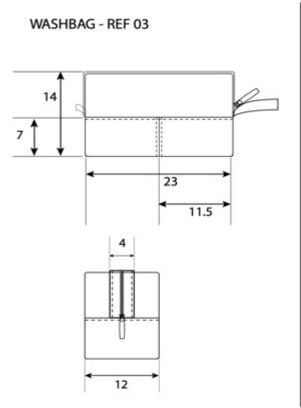

## **WASH BAG**

## **PRICE: 4,800KSH**

The Magadi washbag has a beautiful leather handle and lining around the exterior of the bag and on the zip. It's a large washbag and it has enough space for your travel essentials, furthermore it has a large interior pocket and zip.