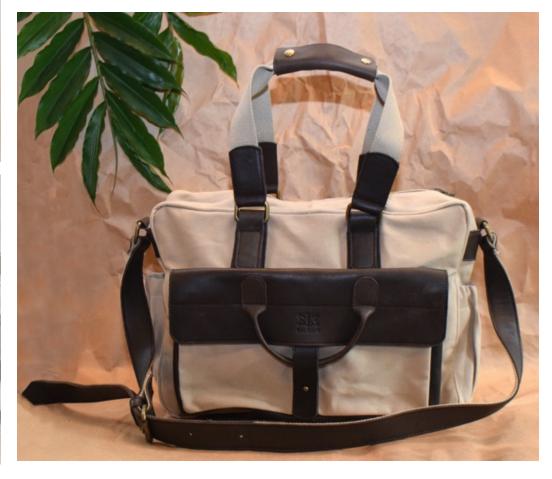

## **WEEKENDER BAG**

## **PRICE: 17,000KSH**

A weekender bag for those short adventures out of town. This sturdy bag has with a brown cotton lining, internal zipped pocket and with twelve small exterior pockets. The design is finished with EYO signature leather handles and adjustable/removeable strap.

### **WEEKENDER BAG - REF 05**