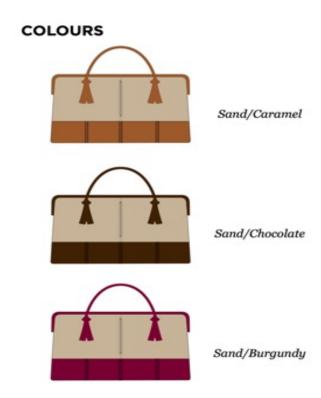

t has three leather pockets. Dimensions are in centimeters. Can make 15" laptop sleeves on request.

### **LAPTOP SLEEVE - REF 02**



## **COLOURS**









## **WASH BAG**

## **PRICE: 4,800KSH**

The Magadi washbag has a beautiful leather handle and lining around the exterior of the bag and on the zip. It's a large washbag and it has enough space for your travel essentials, furthermore it has a large interior pocket and zip.

**COLOURS** 













## **WEEKENDER BAG**

## **PRICE: 17,000KSH**

A weekender bag for those short adventures out of town. This sturdy bag has with a brown cotton lining, internal zipped pocket and with twelve small exterior pockets. The design is finished with EYO signature leather handles and adjustable/removeable strap.

### **WEEKENDER BAG - REF 05**











## **MESSENGER BAG**

## **PRICE: 10,000KSH**

Perfect for the office to store your laptop and papers. It has a brown cotton lining with two internal pockets, it has handles as well as a brown leather strap with a large exterior pocket and two small pockets which is perfect to store a beverage. Dimensions are in centimeters

### **MESSENGER BAG - REF 06**



## **COLOURS**



Sand/Caramel



Sand/Chocolate



Sand/Burgundy







# **TRAVEL WALLET**

## **PRICE: 3,600KSH**

Keep all your travel essentials in one place. This slender leather travel wallet has compartments for your cards, money, phone, passport and ticket. Also has an internal zip which cash can be placed. Dimensions are in centimeters

# TRAVEL WALLET - REF 07 COLOURS Caramel Chocolate Burgundy





## **CREDIT CARD