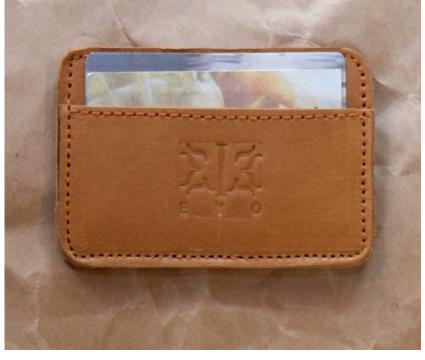

## **CREDIT CARD HOLDER**

## PRICE: 1,000KSH

Always misplace your business cards or credit cards? This leather card holder is slightly larger than the dimensions of a normal card, that way it is easier to store multiple cards. Dimensions are in centimeters.