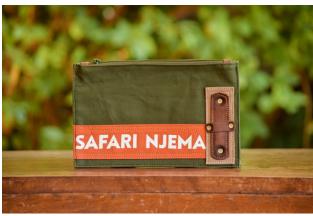

Each ATHI bag has a written phrase of destination: "SAFARI NJEMA", "NAIROBI" OR "KENYA"

However if you would like to personalise the ATHI bags with another phrase, destination or someone's name...

WE CAN DO IT!

# TRAVEL BAG

Travel bag with cotton lining, internal zipped pocket, and Eyo signature leather handles and leather base.

Dimensions: (H) 12.5 X (W) 10 X (L) 20

**PRICE: 14,000 KSH** 

Available in: NAIROBI, KENYA OR SAFARI NJEMA