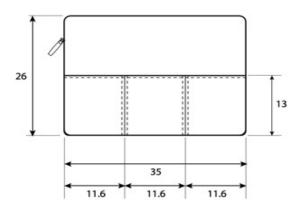

## **TOTE BAG**

## PRICE: 5,000KSH

A sophisticated tote bag with leather straps that come in variety of colours, closes with a magnetic button clasp and has a brown cotton lining with internal zip. Dimensions are in centimeters.

TOTE BAG - REF 01