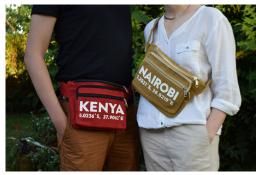

# BUM BAG

Classic bum bag with three external zips and an adjustable strap which can be worn around the waist or over the chest.

Dimensions: (H) 5 X (L) 9.5 X (W) 4.5

PRICE: (S): 2,000KSH OR (L): 2,500KSH

Available in: NAIROBI, KENYA OR SAFARI NJEMA

Available in colours:

RED BURNT ORANGE YELLOW BROWN COFFEE BEIGE