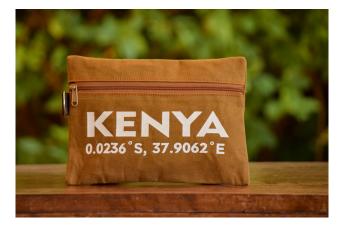

# ZIP POUCH

Classic canvas zip pouch with a waterproof lining & d ring clip on to your luggage gage.

Dimensions: (H) 7.5 X (L) 10

PRICE: 1,200KSH

Available in: NAIROBI, KENYA OR SAFARI NJEMA

Available in colours:

RED BURNT ORANGE YELLOW BROWN COFFEE BEIGE