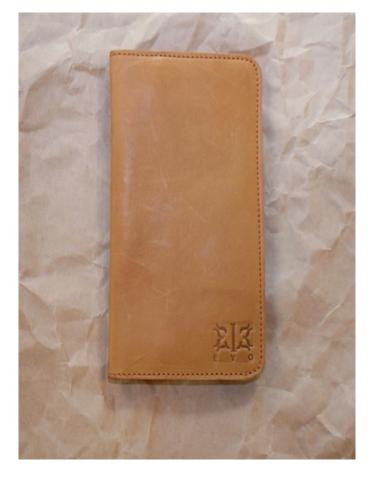

# **TRAVEL WALLET**

## **PRICE: 3,600KSH**

Keep all your travel essentials in one place. This slender leather travel wallet has compartments for your cards, money, phone, passport and ticket. Also has an internal zip which cash can be placed. Dimensions are in centimeters

# TRAVEL WALLET - REF 07 COLOURS Caramel Chocolate Burgundy