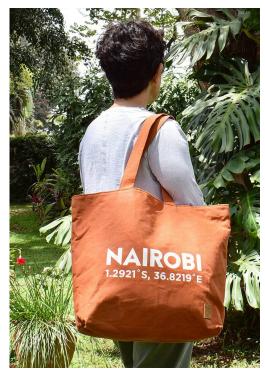

# TOTE BAG

Classic zipped canvas tote with cotton lining and three internal pockets.

Dimensions: (H) 16 X (L) 12.5 X (W) 6

**PRICE: 4,000 KSH** 

Available in: NAIROBI, KENYA OR SAFARI NJEMA

Available in colours: