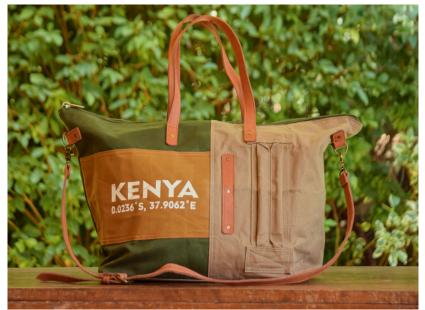

## NOMAD TRAVEL BAG

Roam far and wander wide - our weeknder bags are made for wandering! our new two-toned, patched nomad bag is large and sturdy and comes with leather handles, a strap, large exterior pocket in the back and interior zipped pocket. Perfect for a weekend road trip or a classy carry on for your flight.

Dimensions: (L) 19 x (W) 8.5 x (H) 13

**PRICE: 12,000 KSH** 

Available in: NAIROBI, KENYA OR SAFARI NJEMA

Available in colours:

BURNT ORANGE/KHAKI GREEN BURNT ORANGE/NAVY RED/ NAVY

KHAKI GREEN/ TAN