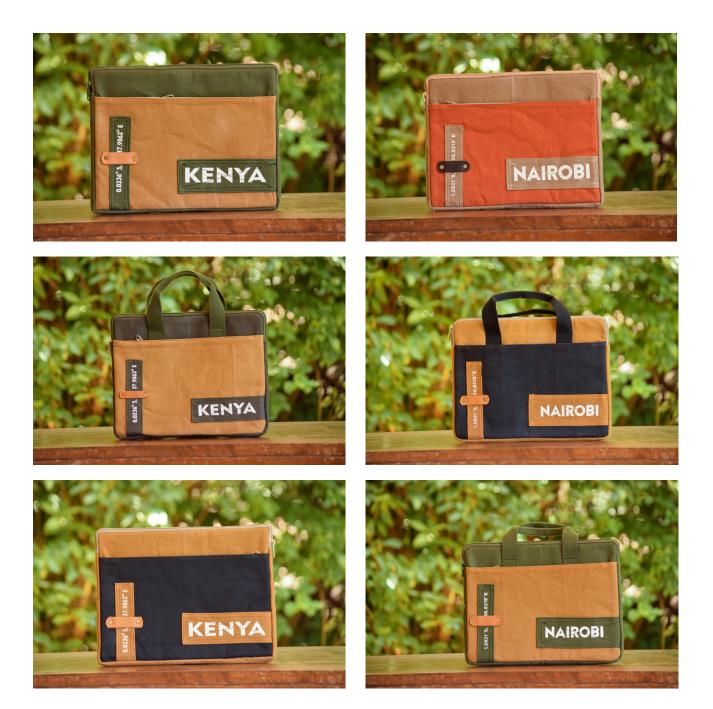

# CHYULU LAPTOP SLEEVE

Canvas 13" or 15'" laptop sleeve with padding and waterproof lining and external zip pocket. compared to our orginal design our athi phrases are crossed stitched onto another piece of canvas and there is a small little detail. We also offer laptop sleeves with canvas handles.

Dimensions: (H) 10 X (L) 13 OR (H) 10 x (L) 15

PRICE: (L) 13": 4,000KSH | WITH THE HANDLES: 4,500KSH

PRICE: (L) 15": 4,500KSH | WITH THE HANDLES: 5,000KSH

Available in: NAIROBI, KENYA OR SAFARI NJEMA

Available in colours:

BLACK/ TAN

KHAKI GREEN/ TAN

COFFEE BEIGE/ BURNT ORANGE