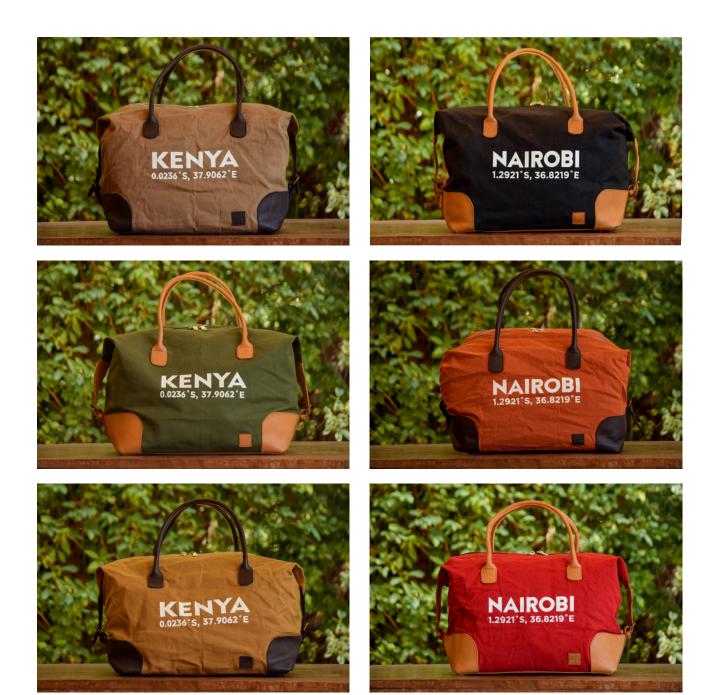

# TRAVEL BAG

Travel bag with cotton lining, internal zipped pocket, and Eyo signature leather handles and leather base.

Dimensions: (H) 12.5 X (W) 10 X (L) 20

**PRICE: 14,000 KSH** 

Available in: NAIROBI, KENYA OR SAFARI NJEMA

Available in colours:

RED BURNT ORANGE YELLOW BROWN COFFEE BEIGE KHAKI GREEN NAVY TAN BLACK