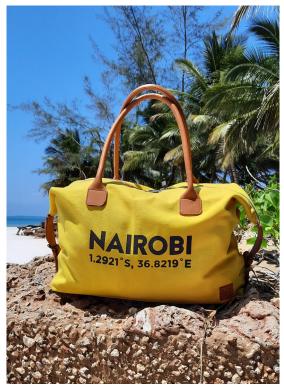

Each ATHI bag has a written phrase of destination: "SAFARI NJEMA", "NAIROBI" OR "KENYA"

However if you would like to personalise the ATHI bags with another phrase, destination or someone's name...

WE CAN DO IT!

\*With additional expenses.

KENYA 0.0236°S, 37.9062°E

# TRAVEL BAG

Travel bag with cotton lining, internal zipped pocket, and Eyo signature leather handles and leather base.

Dimensions: (H) 12.5 X (W) 10 X (L) 20

**PRICE: 14,000 KSH** 

Available in: NAIROBI, KENYA OR SAFARI NJEMA