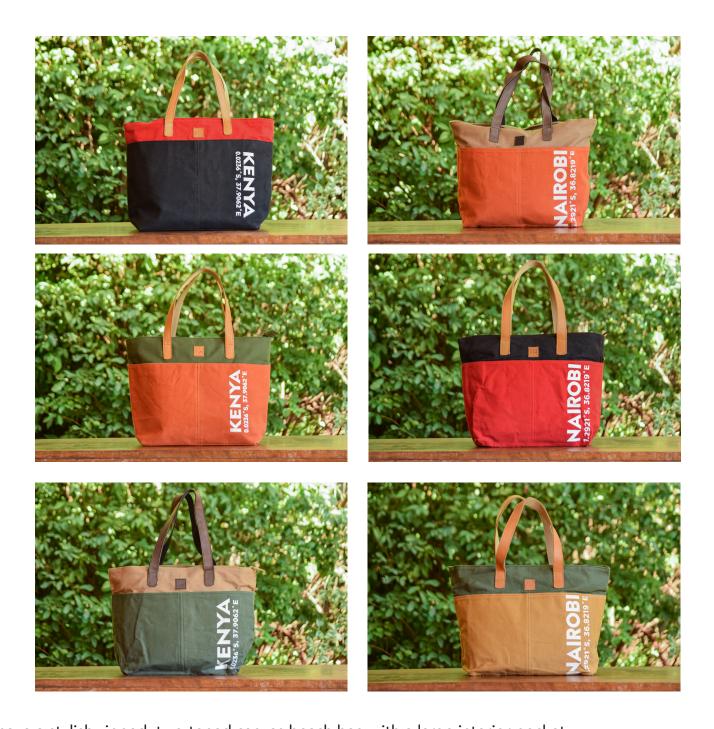

# TOTE BAG

Classic zipped canvas tote with cotton lining and three internal pockets.

Dimensions: (H) 16 X (L) 12.5 X (W) 6

**PRICE: 4,000 KSH** 

Available in: NAIROBI, KENYA OR SAFARI NJEMA

Available in colours:

Each ATHI bag has a written phrase of destination: "SAFARI NJEMA", "NAIROBI" OR "KENYA"

However if you would like to personalise the ATHI bags with another phrase, destination or someone's name...

WE CAN DO IT!

Available in colours:

RED BURNT ORANGE YELLOW BROWN COFFEE BEIGE KHAKI GREEN NAVY TAN BLACK