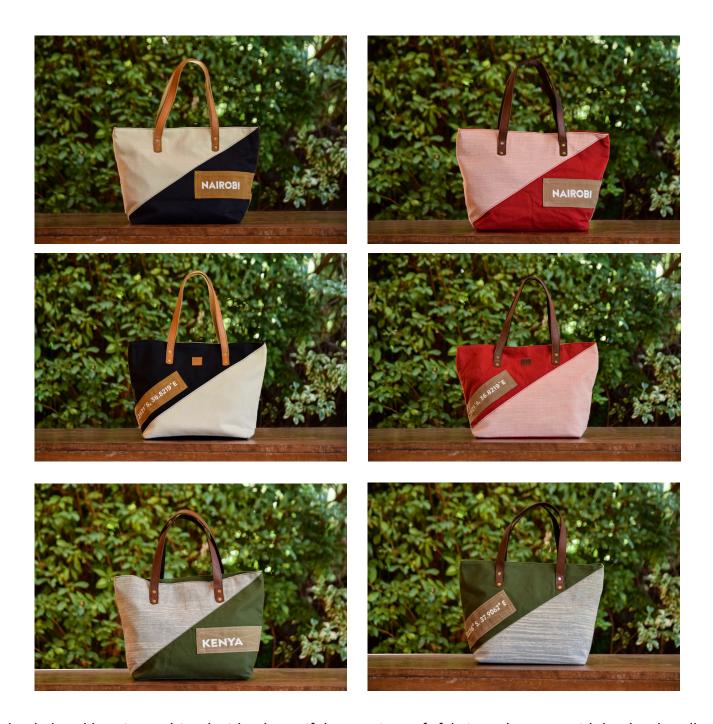

Each ATHI bag has a written phrase of destination: "SAFARI NJEMA", "NAIROBI" OR "KENYA"

However if you would like to personalise the ATHI bags with another phrase, destination or someone's name...

WE CAN DO IT!

\*With additional expenses.

KENYA 0.0236°S, 37.9062°E

Available in colours:

RED BURNT ORANGE YELLOW BROWN COFFEE BEIGE KHAKI GREEN NAVY TAN BLACK