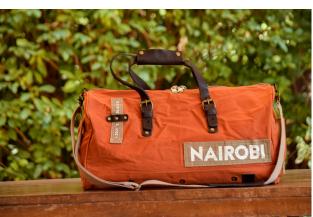

# TRAVEL BAG

Travel bag with cotton lining, internal zipped pocket, and Eyo signature leather handles and leather base.

Dimensions: (H) 12.5 X (W) 10 X (L) 20

**PRICE: 14,000 KSH** 

Available in: NAIROBI, KENYA OR SAFARI NJEMA

Available in colours:

RED BURNT ORANGE YELLOW BROWN COFFEE BEIGE KHAKI GREEN NAVY TAN BLACK