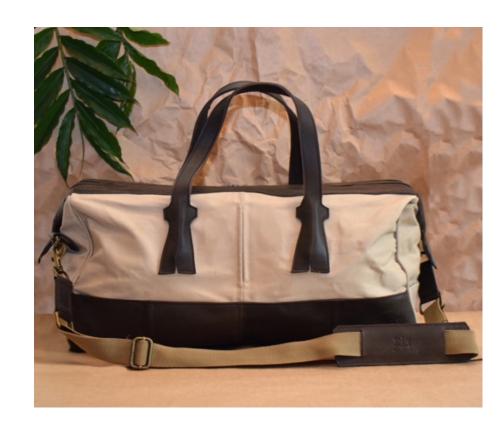

## WEEKENDER BAG

A weekender bag with cotton lining, internal zipped pocket and Eyo signature leather handles and adjustabale side strap. Ideal size as a carry-on on an aeroplane or fo a weekend trip away.

Dimensions: (H) 12 X (W) 8 X (L) 19

**PRICE: 7,000 KSH** 

Available in: NAIROBI, KENYA OR SAFARI NJEMA

Available in colours: