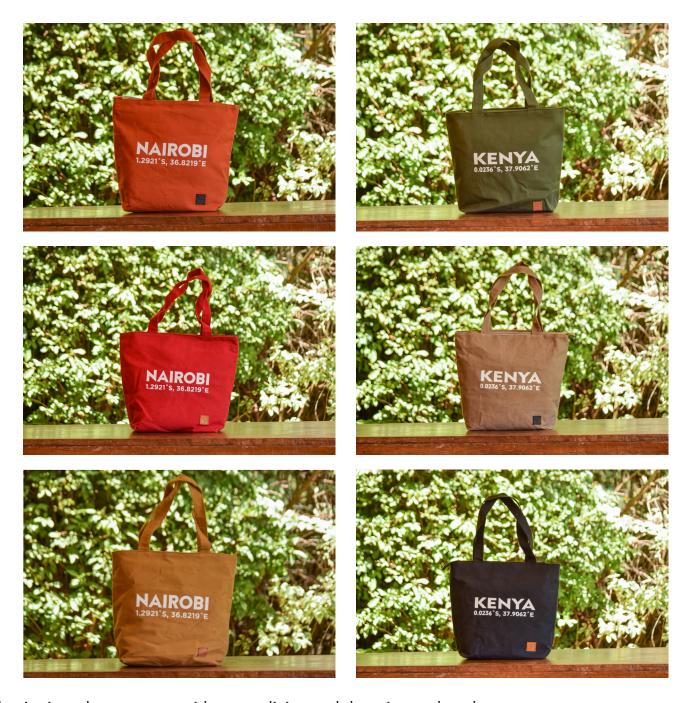

# TOTE BAG

Classic zipped canvas tote with cotton lining and three internal pockets.

Dimensions: (H) 16 X (L) 12.5 X (W) 6

**PRICE: 4,000 KSH** 

Available in: NAIROBI, KENYA OR SAFARI NJEMA

Available in colours:

Each ATHI bag has a written phrase of destination: "SAFARI NJEMA", "NAIROBI" OR "KENYA"

However if you would like to personalise the ATHI bags with another phrase, destination or someone's name...

WE CAN DO IT!