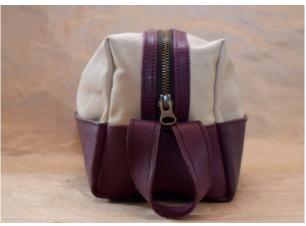

## **WASH BAG**

## **PRICE: 4,800KSH**

The Magadi washbag has a beautiful leather handle and lining around the exterior of the bag and on the zip. It's a large washbag and it has enough space for your travel essentials, furthermore it has a large interior pocket and zip.