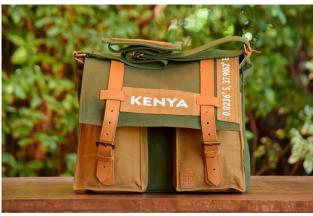

Each ATHI bag has a written phrase of destination: "SAFARI NJEMA", "NAIROBI" OR "KENYA"

However if you would like to personalise the ATHI bags with another phrase, destination or someone's name...

WE CAN DO IT!

# CHYULU TRAVEL BAG

Compared to our original design these travel bags have leather strips connecting to the handles, has a leather strap and it comes with a leather luggage tag.

Dimensions: (H) 13 x (L) 20 x (W) 10

**PRICE: 17,000 KSH** 

Available in: NAIROBI, KENYA OR SAFARI NJEMA

Available in colours:

RED BURNT ORANGE YELLOW BROWN COFFEE BEIGE