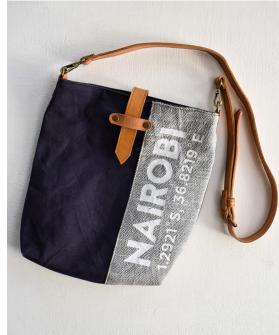

Each ATHI bag has a written phrase of destination: "SAFARI NJEMA", "NAIROBI" OR "KENYA"

However if you would like to personalise the ATHI bags with another phrase, destination or someone's name...

WE CAN DO IT!

\*With additional expenses.

KENYA 0.0236°S, 37.9062°E

# TRAVEL BAG

Travel bag with cotton lining, internal zipped pocket, and Eyo signature leather handles and leather base.

Dimensions: (H) 12.5 X (W) 10 X (L) 20

**PRICE: 14,000 KSH** 

Available in: NAIROBI, KENYA OR SAFARI NJEMA