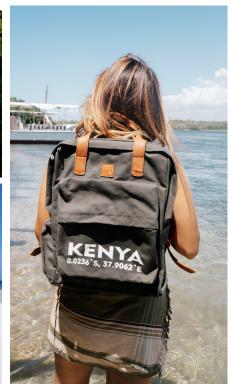

Each ATHI bag has a written phrase of destination: "SAFARI NJEMA", "NAIROBI" OR "KENYA"

However if you would like to personalise the ATHI bags with another phrase, destination or someone's name...

WE CAN DO IT!

\*With additional expenses.

KENYA 0.0236°S, 37.9062°E