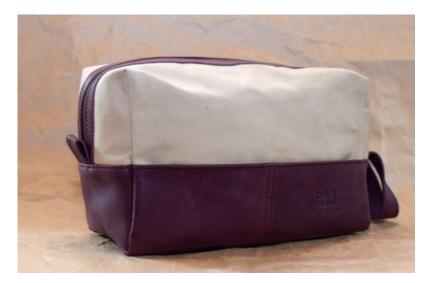

## **WASH BAG**

## **PRICE: 4,800KSH**

The Magadi washbag has a beautiful leather handle and lining around the exterior of the bag and on the zip. It's a large washbag and it has enough space for your travel essentials, furthermore it has a large interior pocket and zip.