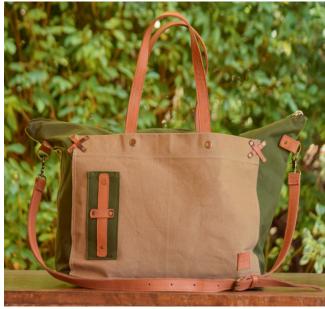

## NOMAD TRAVEL BAG

Roam far and wander wide - our weeknder bags are made for wandering! our new two-toned, patched nomad bag is large and sturdy and comes with leather handles, a strap, large exterior pocket in the back and interior zipped pocket. Perfect for a weekend road trip or a classy carry on for your flight.

Dimensions: (L) 19 x (W) 8.5 x (H) 13

**PRICE: 12,000 KSH** 

Available in: NAIROBI, KENYA OR SAFARI NJEMA

Available in colours:

BURNT ORANGE/KHAKI GREEN BURNT ORANGE/NAVY RED/ NAVY

KHAKI GREEN/ TAN