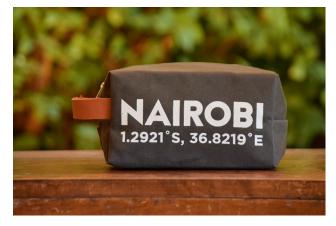

Each ATHI bag has a written phrase of destination: "SAFARI NJEMA", "NAIROBI" OR "KENYA"

However if you would like to personalise the ATHI bags with another phrase, destination or someone's name...

WE CAN DO IT!

# TRAVEL BAG

Travel bag with cotton lining, internal zipped pocket, and Eyo signature leather handles and leather base.

Dimensions: (H) 12.5 X (W) 10 X (L) 20

**PRICE: 14,000 KSH** 

Available in: NAIROBI, KENYA OR SAFARI NJEMA