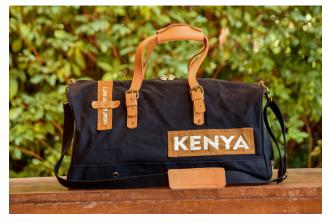

# TRAVEL BAG

Travel bag with cotton lining, internal zipped pocket, and Eyo signature leather handles and leather base.

Dimensions: (H) 12.5 X (W) 10 X (L) 20

**PRICE: 14,000 KSH** 

Available in: NAIROBI, KENYA OR SAFARI NJEMA

Available in colours:

RED BURNT ORANGE YELLOW BROWN COFFEE BEIGE KHAKI GREEN NAVY TAN BLACK

Each ATHI bag has a written phrase of destination: "SAFARI NJEMA", "NAIROBI" OR "KENYA"

However if you would like to personalise the ATHI bags with another phrase, destination or someone's name...

WE CAN DO IT!