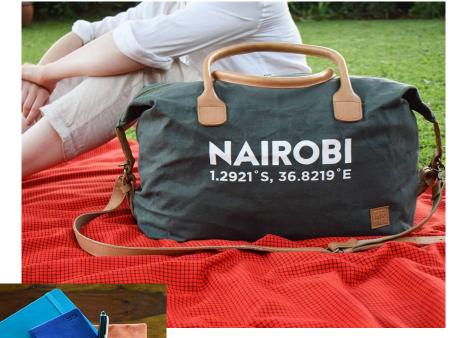

## WEEKENDER BAG

A weekender bag with cotton lining, internal zipped pocket and Eyo signature leather handles and adjustabale side strap. Ideal size as a carry-on on an aeroplane or fo a weekend trip away.

Dimensions: (H) 12 X (W) 8 X (L) 19

**PRICE: 7,000 KSH** 

Available in: NAIROBI, KENYA OR SAFARI NJEMA

Available in colours: