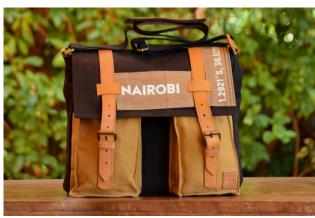

Each ATHI bag has a written phrase of destination: "SAFARI NJEMA", "NAIROBI" OR "KENYA"

However if you would like to personalise the ATHI bags with another phrase, destination or someone's name...

WE CAN DO IT!

# MESSENGER BAG

Perfect for the office to store your laptop and papers with two external pockets and one large internal pocket. the bag has a zip with an adjustable strap. This messenger bag is designed with two canvas colours that are complimentary.

Dimensions: (H) 12 X (L) 15 X (W) 4.5

**PRICE: 5,700KSH** 

Available in: NAIROBI, KENYA OR SAFARI NJEMA

Available in colours:

RED/NAVY

BURNT ORANGE/ COFFEE BEIGE

KHAKI GREEN/ COFFEE BEIGE