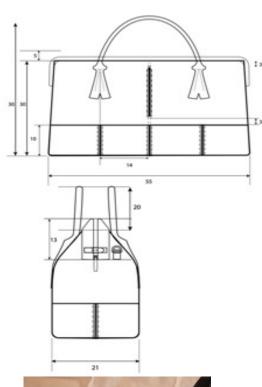

## **TOTE BAG**

## PRICE: 5,000KSH

A sophisticated tote bag with leather straps that come in variety of colours, closes with a magnetic button clasp and has a brown cotton lining with internal zip. Dimensions are in centimeters.

TOTE BAG - REF 01