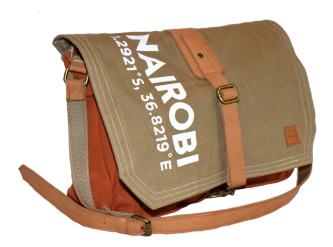

# CHYULU TRAVEL BAG

Compared to our original design these travel bags have leather strips connecting to the handles, has a leather strap and it comes with a leather luggage tag.

Dimensions: (H) 13 x (L) 20 x (W) 10

**PRICE: 17,000 KSH** 

Available in: NAIROBI, KENYA OR SAFARI NJEMA

Available in colours:

RED BURNT ORANGE YELLOW BROWN COFFEE BEIGE