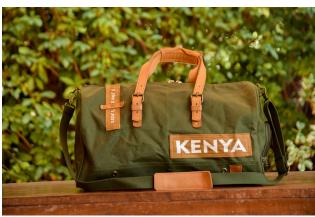

# TRAVEL BAG

Travel bag with cotton lining, internal zipped pocket, and Eyo signature leather handles and leather base.

Dimensions: (H) 12.5 X (W) 10 X (L) 20

**PRICE: 14,000 KSH** 

Available in: NAIROBI, KENYA OR SAFARI NJEMA

Available in colours:

RED BURNT ORANGE YELLOW BROWN COFFEE BEIGE KHAKI GREEN NAVY TAN BLACK

Each ATHI bag has a written phrase of destination: "SAFARI NJEMA", "NAIROBI" OR "KENYA"

However if you would like to personalise the ATHI bags with another phrase, destination or someone's name...

WE CAN DO IT!