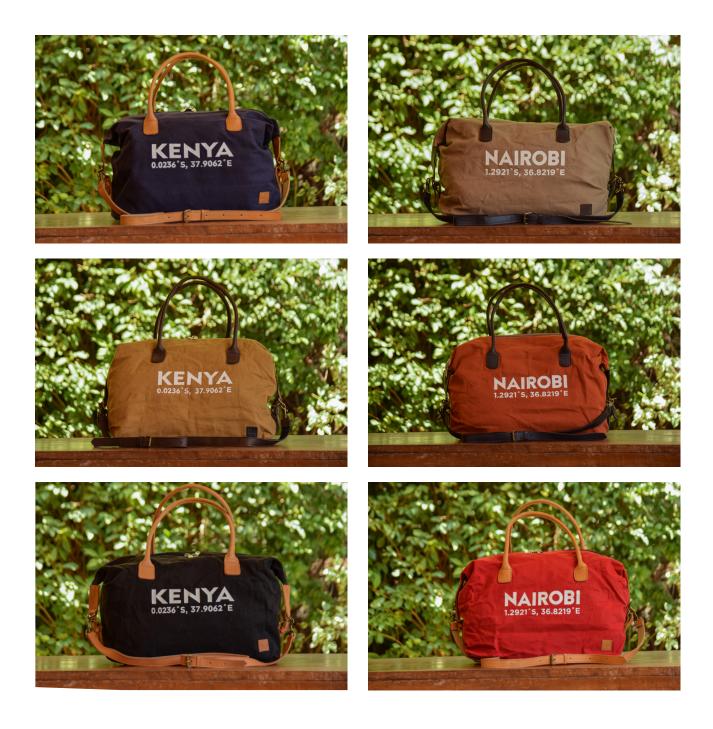

# ATHI COLLECTION

Our colourful range of travel bags and accessorizes with a hint minimalistic design.

We offer something for all travelers whether you are going for a weekend away, travelling abroad of just heading to a cafe.

Each ATHI bag has a written phrase of destination: "SAFARI NJEMA", "NAIROBI" OR "KENYA"

However if you would like to personalise the ATHI bags with another phrase, destination or someone's name...

WE CAN DO IT!

# TRAVEL BAG

Travel bag with cotton lining, internal zipped pocket, and Eyo signature leather handles and leather base.

Dimensions: (H) 12.5 X (W) 10 X (L) 20

**PRICE: 14,000 KSH** 

Available in: NAIROBI, KENYA OR SAFARI NJEMA