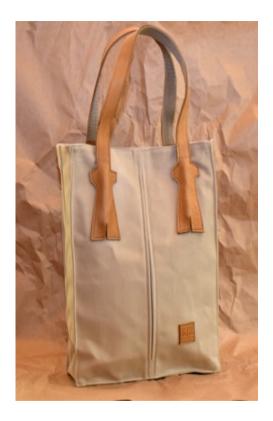

# TOTE BAG

Classic zipped canvas tote with cotton lining and three internal pockets.

Dimensions: (H) 16 X (L) 12.5 X (W) 6

**PRICE: 4,000 KSH** 

Available in: NAIROBI, KENYA OR SAFARI NJEMA

Available in colours: