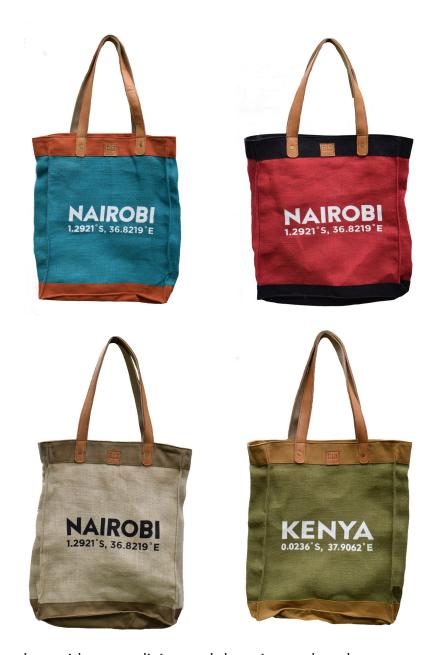

## WANDERER ZIP POUCH

Our wanderer zip pouch, made similar to our nomad travel bag where our athi phrases are patched with another piece of canvas and has a small leather detail. This pouch is perfect for your phone and any other small essential items.

Dimensions: (H) 6.5 X (L) 11

**PRICE: 1,500KSH** 

Available in: NAIROBI, KENYA OR SAFARI NJEMA

Available in colours:

RED/ NAVY BURNT ORANGE/KHAKI GREEN BURNT ORANGE/NAVY

KHAKI GREEN/ TAN