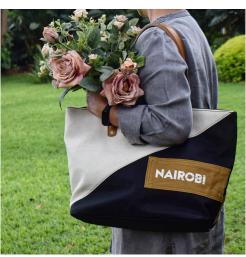

Each ATHI bag has a written phrase of destination: "SAFARI NJEMA", "NAIROBI" OR "KENYA"

However if you would like to personalise the ATHI bags with another phrase, destination or someone's name...

WE CAN DO IT!

\*With additional expenses.

KENYA 0.0236°S, 37.9062°E

# TRAVEL BAG

Travel bag with cotton lining, internal zipped pocket, and Eyo signature leather handles and leather base.

Dimensions: (H) 12.5 X (W) 10 X (L) 20

**PRICE: 14,000 KSH** 

Available in: NAIROBI, KENYA OR SAFARI NJEMA