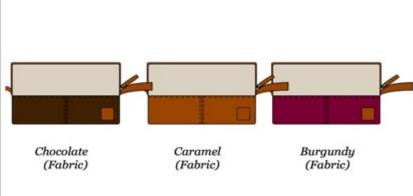

## **WASH BAG**

## **PRICE: 4,800KSH**

The Magadi washbag has a beautiful leather handle and lining around the exterior of the bag and on the zip. It's a large washbag and it has enough space for your travel essentials, furthermore it has a large interior pocket and zip.

**COLOURS** 