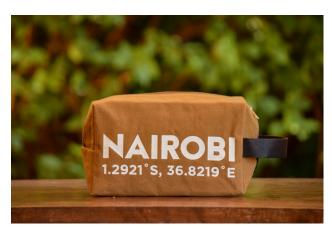

Each ATHI bag has a written phrase of destination: "SAFARI NJEMA", "NAIROBI" OR "KENYA"

However if you would like to personalise the ATHI bags with another phrase, destination or someone's name...

WE CAN DO IT!

# TRAVEL BAG

Travel bag with cotton lining, internal zipped pocket, and Eyo signature leather handles and leather base.

Dimensions: (H) 12.5 X (W) 10 X (L) 20

**PRICE: 14,000 KSH** 

Available in: NAIROBI, KENYA OR SAFARI NJEMA