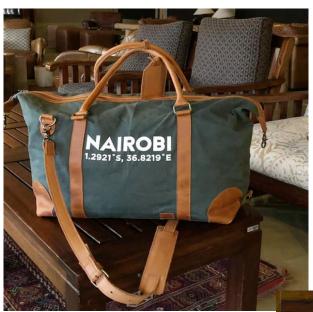

# TRAVEL BAG

Travel bag with cotton lining, internal zipped pocket, and Eyo signature leather handles and leather base.

Dimensions: (H) 12.5 X (W) 10 X (L) 20

**PRICE: 14,000 KSH** 

Available in: NAIROBI, KENYA OR SAFARI NJEMA

Available in colours:

RED BURNT ORANGE YELLOW BROWN COFFEE BEIGE KHAKI GREEN NAVY TAN BLACK