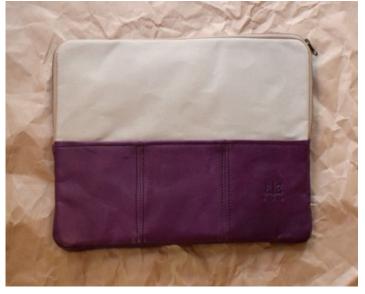

# **LAPTOP SLEEVE**

## PRICE: 5,000KSH

A chic laptop sleeve for business professionals, can hold a 13" laptop and on the exterior of the sleeve it has three leather pockets. Dimensions are in centimeters. Can make 15" laptop sleeves on request.

### **LAPTOP SLEEVE - REF 02**