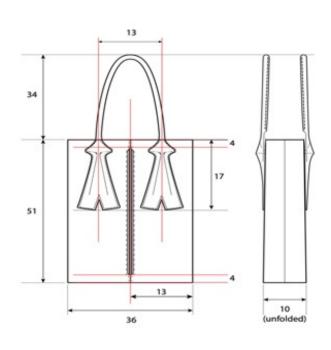

## **TOTE BAG**

## PRICE: 5,000KSH

A sophisticated tote bag with leather straps that come in variety of colours, closes with a magnetic button clasp and has a brown cotton lining with internal zip. Dimensions are in centimeters.

TOTE BAG - REF 01