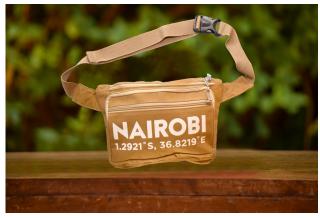

# BUM BAG

Classic bum bag with three external zips and an adjustable strap which can be worn around the waist or over the chest.

Dimensions: (H) 5 X (L) 9.5 X (W) 4.5

PRICE: (S): 2,000KSH OR (L): 2,500KSH

Available in: NAIROBI, KENYA OR SAFARI NJEMA

Available in colours:

RED BURNT ORANGE YELLOW BROWN COFFEE BEIGE