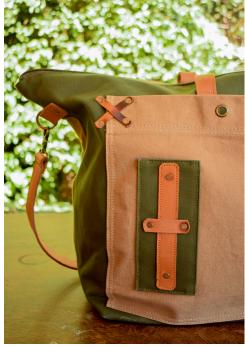

## NOMAD TRAVEL BAG

Roam far and wander wide - our weeknder bags are made for wandering! our new two-toned, patched nomad bag is large and sturdy and comes with leather handles, a strap, large exterior pocket in the back and interior zipped pocket. Perfect for a weekend road trip or a classy carry on for your flight.

Dimensions: (L) 19 x (W) 8.5 x (H) 13

**PRICE: 12,000 KSH** 

Available in: NAIROBI, KENYA OR SAFARI NJEMA

Available in colours:

BURNT ORANGE/KHAKI GREEN BURNT ORANGE/NAVY RED/ NAVY

KHAKI GREEN/ TAN