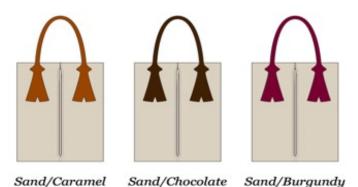

vailable in: NAIROBI, KENYA OR SAFARI NJEMA

Available in colours:

RED BURNT ORANGE YELLOW BROWN COFFEE BEIGE KHAKI GREEN NAVY TAN BLACK

# MAGADI COLLECTION

This collection born from the collaboration of a duo of designers and artists - brother and sister – with Nairobi-based brand Savannah Sun.

it is an exclusive range of high-quality bags and accessories inspired by travelling through Kenya and Africa. They are designed for style, function and durability.



# RANGE OVERVIEW

See individual product pages for details



## **TOTE BAG**

## PRICE: 5,000KSH

A sophisticated tote bag with leather straps that come in variety of colours, closes with a magnetic button clasp and has a brown cotton lining with internal zip. Dimensions are in centimeters.

TOTE BAG - REF 01



## **COLOURS**









# **LAPTOP SLEEVE**

## PRICE: 5,000KSH

A chic laptop sleeve for business professionals, can hold a 13" laptop and on the exterior of the sleeve it has three leather pockets. Dimensions are in centimeters. Can make 15" laptop sleeves on request.

### **LAPTOP SLEEVE - REF 02**



## **COLOURS**









## **WASH BAG**

## **PRICE: 4,800KSH**

The Magadi washbag has a beautiful leather handle and lining around the exterior of the bag and on the zip. It's a large washbag and it has enough space for your travel essentials, furthermore it has a large interior pocket and zip.

**COLOURS** 













## **WEEKENDER BAG**

## **PRICE: 17,000KSH**

A weekender bag for those short adventures out of town. This sturdy bag has with a brown cotton lining, internal zipped pocket and with tw