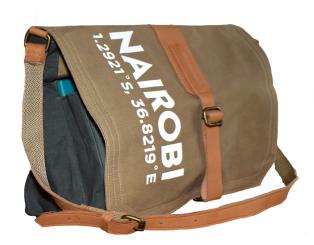

# CHYULU TRAVEL BAG

Compared to our original design these travel bags have leather strips connecting to the handles, has a leather strap and it comes with a leather luggage tag.

Dimensions: (H) 13 x (L) 20 x (W) 10

**PRICE: 17,000 KSH** 

Available in: NAIROBI, KENYA OR SAFARI NJEMA

Available in colours:

RED BURNT ORANGE YELLOW BROWN COFFEE BEIGE