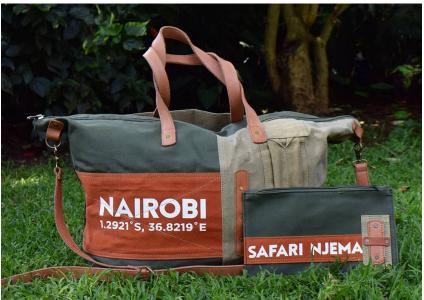

## NOMAD TRAVEL BAG

Roam far and wander wide - our weeknder bags are made for wandering! our new two-toned, patched nomad bag is large and sturdy and comes with leather handles, a strap, large exterior pocket in the back and interior zipped pocket. Perfect for a weekend road trip or a classy carry on for your flight.

Dimensions: (L) 19 x (W) 8.5 x (H) 13

**PRICE: 12,000 KSH** 

Available in: NAIROBI, KENYA OR SAFARI NJEMA

Available in colours:

BURNT ORANGE/KHAKI GREEN BURNT ORANGE/NAVY RED/ NAVY

KHAKI GREEN/ TAN

# NOMAD TRAVEL BAG WITH WANDERER ZIP POUCH

Roam far and wander wide – our weeknder bags are made for wandering! our new two-toned, patched nomad bag is large and sturdy and comes with leather handles, a strap, large exterior pocket in the back and interior zipped pocket. This nomad comes with our wanderer zip pouch, which is ideal to fit a phone, small essentials.

Dimensions: (L) 19 x (W) 8.5 x (H) 13

**PRICE: 13,000 KSH** 

Available in: NAIROBI, KENYA OR SAFARI NJEMA

Available in colours:

RED/ BLACK BURNT ORANGE/KHAKI GREEN BURNT ORANGE/NAVY

KHAKI GREEN/ TAN

## WANDERER ZIP POUCH

Our wanderer zip pouch, made similar to our nomad travel bag where our athi phrases are patched with another piece of canvas and has a small leather detail. This pouch is perfect for your phone and any other small essential items.

Dimensions: (H) 6.5 X (L) 11

**PRICE: 1,500KSH** 

Available in: NAIROBI, KENYA OR SAFARI NJEMA

Available in colours:

RED/ NAVY BURNT ORANGE/KHAKI GREEN BURNT ORANGE/NAVY

KHAKI GREEN/ TAN