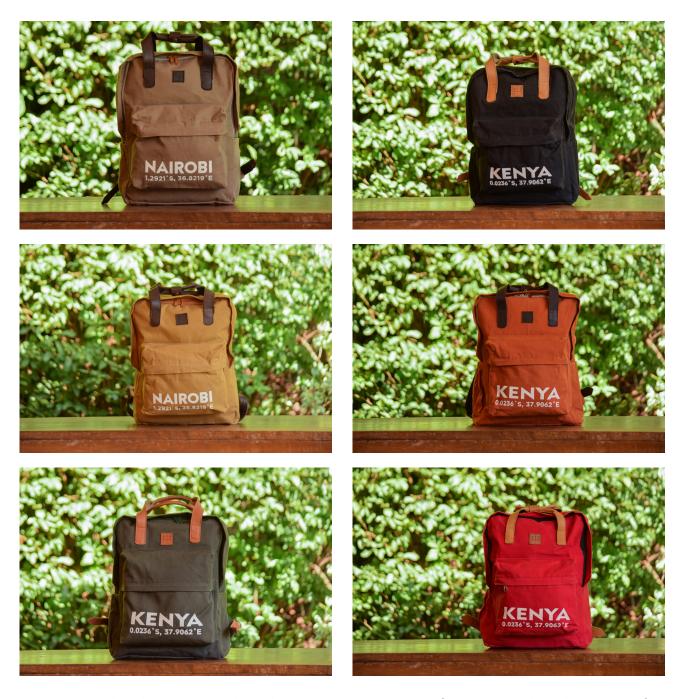

# ATHI COLLECTION

Our colourful range of travel bags and accessorizes with a hint minimalistic design.

We offer something for all travelers whether you are going for a weekend away, travelling abroad of just heading to a cafe.

Each ATHI bag has a written phrase of destination: "SAFARI NJEMA", "NAIROBI" OR "KENYA"

However if you would like to personalise the ATHI bags with another phrase, destination or someone's name...

WE CAN DO IT!

# **BAG PACK**

Fantastic quality hard wearing with padded straps including a front -zipped pocket. made from durable waterproof material and leather details.

Dimensions: (H) 15.5 X (L) 11 X (W) 5

PRICE: 6,000 KSH