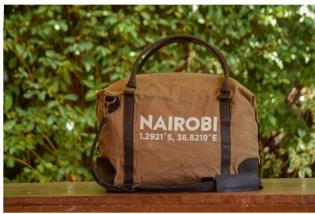

# TRAVEL BAG

Travel bag with cotton lining, internal zipped pocket, and Eyo signature leather handles and leather base.

Dimensions: (H) 12.5 X (W) 10 X (L) 20

**PRICE: 14,000 KSH** 

Available in: NAIROBI, KENYA OR SAFARI NJEMA