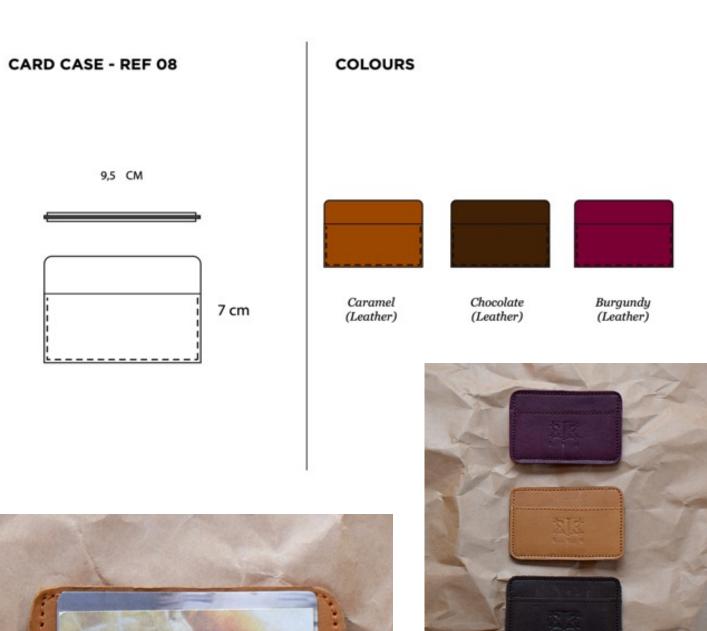

## **CREDIT CARD HOLDER**

## PRICE: 1,000KSH

Always misplace your business cards or credit cards? This leather card holder is slightly larger than the dimensions of a normal card, that way it is easier to store multiple cards. Dimensions are in centimeters.