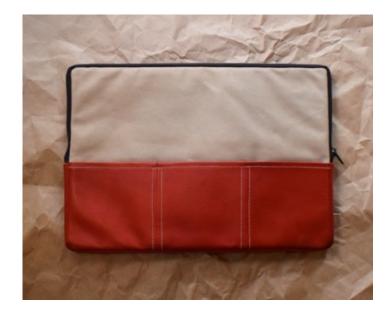

# **LAPTOP SLEEVE**

## PRICE: 5,000KSH

A chic laptop sleeve for business professionals, can hold a 13" laptop and on the exterior of the sleeve it has three leather pockets. Dimensions are in centimeters. Can make 15" laptop sleeves on request.

### **LAPTOP SLEEVE - REF 02**