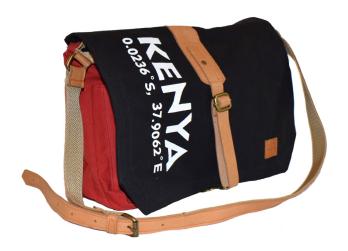

Each ATHI bag has a written phrase of destination: "SAFARI NJEMA", "NAIROBI" OR "KENYA"

However if you would like to personalise the ATHI bags with another phrase, destination or someone's name...

WE CAN DO IT!

\*With additional expenses.

KENYA 0.0236°S, 37.9062°E