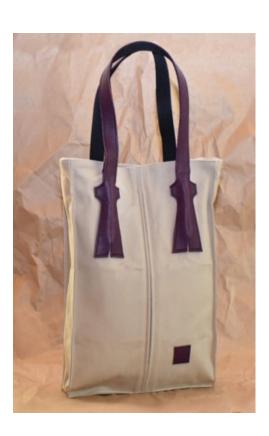

## **WEEKENDER BAG**

## **PRICE: 17,000KSH**

A weekender bag for those short adventures out of town. This sturdy bag has with a brown cotton lining, internal zipped pocket and with twelve small exterior pockets. The design is finished with EYO signature leather handles and adjustable/removeable strap.

### **WEEKENDER BAG - REF 05**