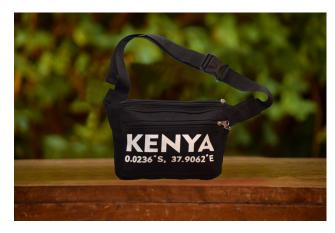

Each ATHI bag has a written phrase of destination: "SAFARI NJEMA", "NAIROBI" OR "KENYA"

However if you would like to personalise the ATHI bags with another phrase, destination or someone's name...

WE CAN DO IT!

# BUM BAG

Classic bum bag with three external zips and an adjustable strap which can be worn around the waist or over the chest.

Dimensions: (H) 5 X (L) 9.5 X (W) 4.5

PRICE: (S): 2,000KSH OR (L): 2,500KSH

Available in: NAIROBI, KENYA OR SAFARI NJEMA

Available in colours:

RED BURNT ORANGE YELLOW BROWN COFFEE BEIGE