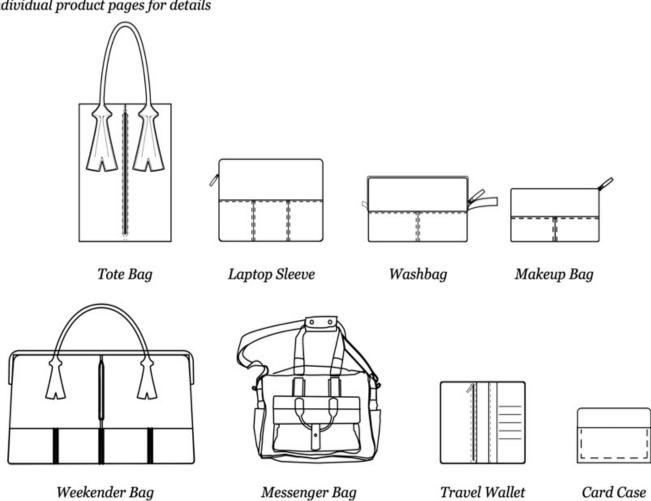

in: NAIROBI, KENYA OR SAFARI NJEMA

Available in colours:

RED BURNT ORANGE YELLOW BROWN COFFEE BEIGE

# **CUSHION COVER**









Classic zipped canvas tote with cotton lining and three internal pockets.

Dimensions: (H) 16 X (L) 12.5 X (W) 6

**PRICE: 4,000 KSH** 

Available in: NAIROBI, KENYA OR SAFARI NJEMA

Available in colours:

RED BURNT ORANGE YELLOW BROWN COFFEE BEIGE KHAKI GREEN NAVY TAN BLACK

# MAGADI COLLECTION

This collection born from the collaboration of a duo of designers and artists - brother and sister – with Nairobi-based brand Savannah Sun.

it is an exclusive range of high-quality bags and accessories inspired by travelling through Kenya and Africa. They are designed for style, function and durability.



# RANGE OVERVIEW

See individual product pages for details



## **TOTE BAG**

## PRICE: 5,000KSH

A sophisticated tote bag with leather straps that come in variety of colours, closes with a magnetic button clasp and has a brown cotton lining with internal zip. Dimensions are in centimeters.

TOTE BAG - REF 01



## **COLOURS**









# **LAPTOP SLEEVE**

## PRICE: 5,000KSH

A chic laptop sleeve for business professionals, can hold a 13" laptop and on the exterior of the sleeve it has three leather pockets. Dimensions are in centimeters. Can make 15" laptop sleeves on request.

### **LAPTOP SLEEVE - REF 02**



## **COLOURS**









## **WASH BAG**

## **PRICE: 4,800KSH**

The Magadi washbag has a beautiful leather handle and lining around the exterior of the bag and on the zip. It's a large washbag and it has enough space for your travel essen