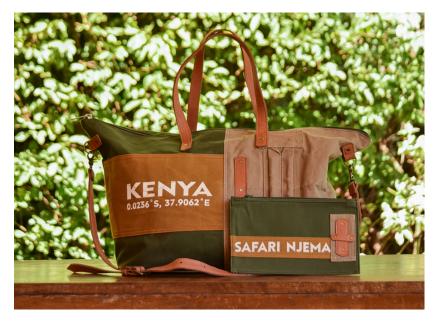

# ATHI COLLECTION

Our colourful range of travel bags and accessorizes with a hint minimalistic design.

We offer something for all travelers whether you are going for a weekend away, travelling abroad of just heading to a cafe.

Each ATHI bag has a written phrase of destination: "SAFARI NJEMA", "NAIROBI" OR "KENYA"

However if you would like to personalise the ATHI bags with another phrase, destination or someone's name...

WE CAN DO IT!

\*With additional expenses.

KENYA 0.0236°S, 37.9062°E