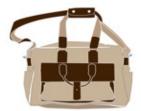

## WEEKENDER BAG

A weekender bag with cotton lining, internal zipped pocket and Eyo signature leather handles and adjustabale side strap. Ideal size as a carry-on on an aeroplane or fo a weekend trip away.

Dimensions: (H) 12 X (W) 8 X (L) 19

**PRICE: 7,000 KSH** 

Available in: NAIROBI, KENYA OR SAFARI NJEMA

Available in colours: