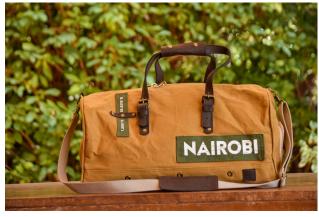

# TRAVEL BAG

Travel bag with cotton lining, internal zipped pocket, and Eyo signature leather handles and leather base.

Dimensions: (H) 12.5 X (W) 10 X (L) 20

**PRICE: 14,000 KSH** 

Available in: NAIROBI, KENYA OR SAFARI NJEMA

Available in colours:

RED BURNT ORANGE YELLOW BROWN COFFEE BEIGE KHAKI GREEN NAVY TAN BLACK

Each ATHI bag has a written phrase of destination: "SAFARI NJEMA", "NAIROBI" OR "KENYA"

However if you would like to personalise the ATHI bags with another phrase, destination or someone's name...

WE CAN DO IT!