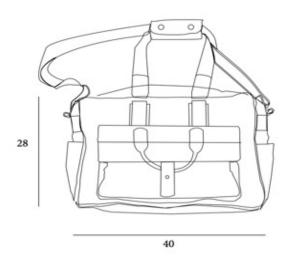

## **WEEKENDER BAG**

## **PRICE: 17,000KSH**

A weekender bag for those short adventures out of town. This sturdy bag has with a brown cotton lining, internal zipped pocket and with twelve small exterior pockets. The design is finished with EYO signature leather handles and adjustable/removeable strap.

### **WEEKENDER BAG - REF 05**