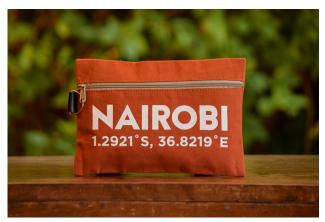

# ZIP POUCH

Classic canvas zip pouch with a waterproof lining & d ring clip on to your luggage gage.

Dimensions: (H) 7.5 X (L) 10

PRICE: 1,200KSH

Available in: NAIROBI, KENYA OR SAFARI NJEMA

Available in colours:

RED BURNT ORANGE YELLOW BROWN COFFEE BEIGE