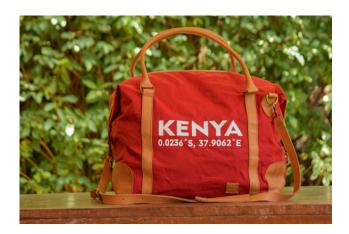

Each ATHI bag has a written phrase of destination: "SAFARI NJEMA", "NAIROBI" OR "KENYA"

However if you would like to personalise the ATHI bags with another phrase, destination or someone's name...

WE CAN DO IT!

\*With additional expenses.

KENYA 0.0236°S, 37.9062°E