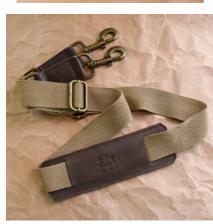

# WEEKENDER BAG WITH STRAP

A weekender bag with cotton lining, internal zipped pocket and eyo signature leather handles, adjustable side strap and adjustable leather strap.

Dimensions: (H) 12 X (W) 8 X (L) 19

**PRICE: 8,500 KSH** 

Available in: NAIROBI, KENYA OR SAFARI NJEMA

Available in colours:

RED BURNT ORANGE YELLOW BROWN COFFEE BEIGE
KHAKI GREEN NAVY TAN BLACK