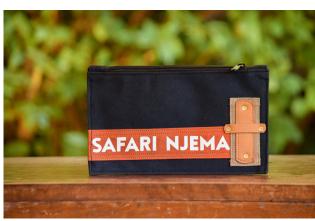

Each ATHI bag has a written phrase of destination: "SAFARI NJEMA", "NAIROBI" OR "KENYA"

However if you would like to personalise the ATHI bags with another phrase, destination or someone's name...

WE CAN DO IT!

# TRAVEL BAG

Travel bag with cotton lining, internal zipped pocket, and Eyo signature leather handles and leather base.

Dimensions: (H) 12.5 X (W) 10 X (L) 20

**PRICE: 14,000 KSH** 

Available in: NAIROBI, KENYA OR SAFARI NJEMA