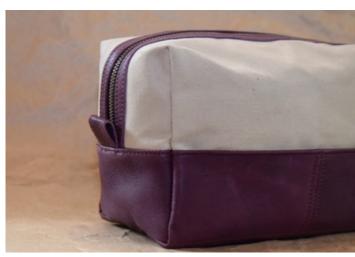

# WASH BAG

Classic canvas wash bag with waterproof lining and leather handle.

Dimensions: (H) 5 X (L) 9.5 X (W) 4.5

PRICE: 2,300KSH

Available in: NAIROBI, KENYA OR SAFARI NJEMA

Available in colours:

RED BURNT ORANGE YELLOW BROWN COFFEE BEIGE