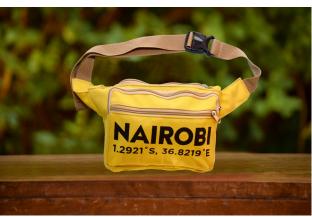

Each ATHI bag has a written phrase of destination: "SAFARI NJEMA", "NAIROBI" OR "KENYA"

However if you would like to personalise the ATHI bags with another phrase, destination or someone's name...

WE CAN DO IT!

# BUM BAG

Classic bum bag with three external zips and an adjustable strap which can be worn around the waist or over the chest.

Dimensions: (H) 5 X (L) 9.5 X (W) 4.5

PRICE: (S): 2,000KSH OR (L): 2,500KSH

Available in: NAIROBI, KENYA OR SAFARI NJEMA

Available in colours:

RED BURNT ORANGE YELLOW BROWN COFFEE BEIGE