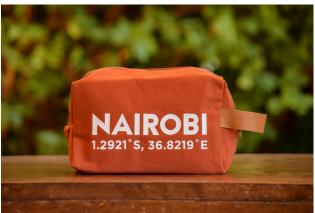

Each ATHI bag has a written phrase of destination: "SAFARI NJEMA", "NAIROBI" OR "KENYA"

However if you would like to personalise the ATHI bags with another phrase, destination or someone's name...

WE CAN DO IT!

# TRAVEL BAG

Travel bag with cotton lining, internal zipped pocket, and Eyo signature leather handles and leather base.

Dimensions: (H) 12.5 X (W) 10 X (L) 20

**PRICE: 14,000 KSH** 

Available in: NAIROBI, KENYA OR SAFARI NJEMA