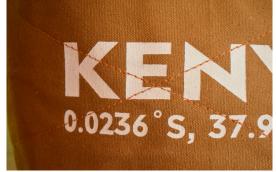

Each ATHI bag has a written phrase of destination: "SAFARI NJEMA", "NAIROBI" OR "KENYA"

However if you would like to personalise the ATHI bags with another phrase, destination or someone's name...

WE CAN DO IT!

\*With additional expenses.

KENYA 0.0236°S, 37.9062°E