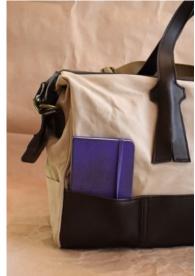

# TRAVEL BAG

Travel bag with cotton lining, internal zipped pocket, and Eyo signature leather handles and leather base.

Dimensions: (H) 12.5 X (W) 10 X (L) 20

**PRICE: 14,000 KSH** 

Available in: NAIROBI, KENYA OR SAFARI NJEMA

Available in colours:

RED BURNT ORANGE YELLOW BROWN COFFEE BEIGE KHAKI GREEN NAVY TAN BLACK