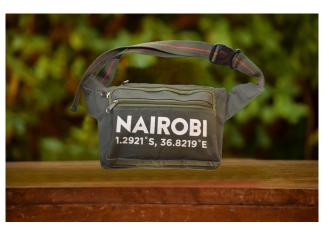

Each ATHI bag has a written phrase of destination: "SAFARI NJEMA", "NAIROBI" OR "KENYA"

However if you would like to personalise the ATHI bags with another phrase, destination or someone's name...

WE CAN DO IT!

# BUM BAG

Classic bum bag with three external zips and an adjustable strap which can be worn around the waist or over the chest.

Dimensions: (H) 5 X (L) 9.5 X (W) 4.5

PRICE: (S): 2,000KSH OR (L): 2,500KSH

Available in: NAIROBI, KENYA OR SAFARI NJEMA

Available in colours:

RED BURNT ORANGE YELLOW BROWN COFFEE BEIGE