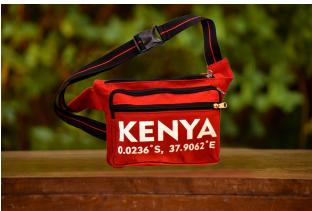

Each ATHI bag has a written phrase of destination: "SAFARI NJEMA", "NAIROBI" OR "KENYA"

However if you would like to personalise the ATHI bags with another phrase, destination or someone's name...

WE CAN DO IT!

\*With additional expenses.

KENYA 0.0236°S, 37.9062°E

# BUM BAG

Classic bum bag with three external zips and an adjustable strap which can be worn around the waist or over the chest.

Dimensions: (H) 5 X (L) 9.5 X (W) 4.5

PRICE: (S): 2,000KSH OR (L): 2,500KSH

Available in: NAIROBI, KENYA OR SAFARI NJEMA

Available in colours:

RED BURNT ORANGE YELLOW BROWN COFFEE BEIGE