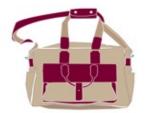

# WEEKENDER BAG WITH STRAP

A weekender bag with cotton lining, internal zipped pocket and eyo signature leather handles, adjustable side strap and adjustable leather strap.

Dimensions: (H) 12 X (W) 8 X (L) 19

**PRICE: 8,500 KSH** 

Available in: NAIROBI, KENYA OR SAFARI NJEMA

Available in colours:

RED BURNT ORANGE YELLOW BROWN COFFEE BEIGE
KHAKI GREEN NAVY TAN BLACK