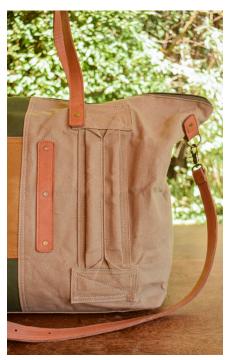

## NOMAD TRAVEL BAG

Roam far and wander wide - our weeknder bags are made for wandering! our new two-toned, patched nomad bag is large and sturdy and comes with leather handles, a strap, large exterior pocket in the back and interior zipped pocket. Perfect for a weekend road trip or a classy carry on for your flight.

Dimensions: (L) 19 x (W) 8.5 x (H) 13

**PRICE: 12,000 KSH** 

Available in: NAIROBI, KENYA OR SAFARI NJEMA

Available in colours:

BURNT ORANGE/KHAKI GREEN BURNT ORANGE/NAVY RED/ NAVY

KHAKI GREEN/ TAN