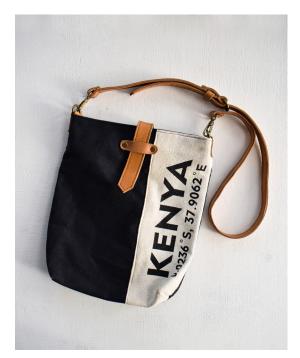

# SLING BAG

Our new sling bag is designed with half canvas and half tanzanian soft fabric with one large interior pocket and one zipped pocket. it has an adjustable leather strap.

Dimensions: (H) 12 X (L) 9 X (W) 3

**PRICE: 3,500 KSH** 

Available in: NAIROBI, KENYA OR SAFARI NJEMA

Available in colours:

RED/ PINK

BLACK/WHITE

NAVY/ PALE BLUE