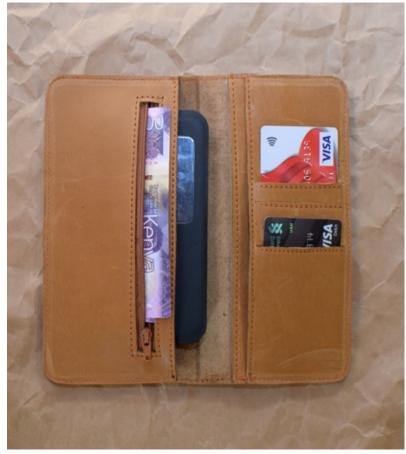

# **TRAVEL WALLET**

## **PRICE: 3,600KSH**

Keep all your travel essentials in one place. This slender leather travel wallet has compartments for your cards, money, phone, passport and ticket. Also has an internal zip which cash can be placed. Dimensions are in centimeters

# TRAVEL WALLET - REF 07 COLOURS Caramel Chocolate Burgundy