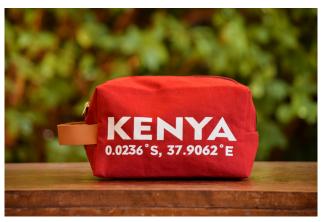

Each ATHI bag has a written phrase of destination: "SAFARI NJEMA", "NAIROBI" OR "KENYA"

However if you would like to personalise the ATHI bags with another phrase, destination or someone's name...

WE CAN DO IT!

\*With additional expenses.

KENYA 0.0236°S, 37.9062°E