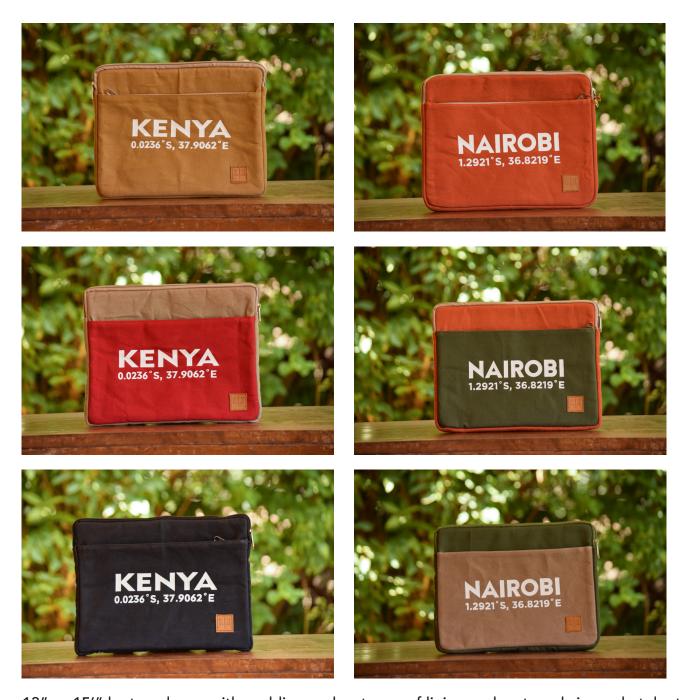

# LAPTOP SLEEVE

Canvas 13" or 15'" laptop sleeve with padding and waterproof lining and external zip pocket. laptop sleeve can be in one full colour or in two toned colours.

Dimensions: (H) 10 X (L) 13 OR (H) 10 x (L) 15

PRICE: (L) 13": 3,000KSH OR (L) 15": 3,500KSH

Available in: NAIROBI, KENYA OR SAFARI NJEMA

Available in one colour or two-toned colours:

RED BURNT ORANGE YELLOW BROWN COFFEE BEIGE