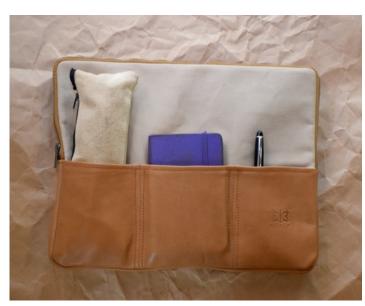

# **LAPTOP SLEEVE**

## PRICE: 5,000KSH

A chic laptop sleeve for business professionals, can hold a 13" laptop and on the exterior of the sleeve it has three leather pockets. Dimensions are in centimeters. Can make 15" laptop sleeves on request.

### **LAPTOP SLEEVE - REF 02**