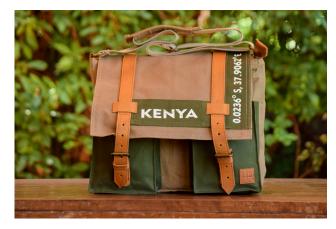

Each ATHI bag has a written phrase of destination: "SAFARI NJEMA", "NAIROBI" OR "KENYA"

However if you would like to personalise the ATHI bags with another phrase, destination or someone's name...

WE CAN DO IT!

\*With additional expenses.

KENYA 0.0236°S, 37.9062°E

# TRAVEL BAG

Travel bag with cotton lining, internal zipped pocket, and Eyo signature leather handles and leather base.

Dimensions: (H) 12.5 X (W) 10 X (L) 20

**PRICE: 14,000 KSH** 

Available in: NAIROBI, KENYA OR SAFARI NJEMA