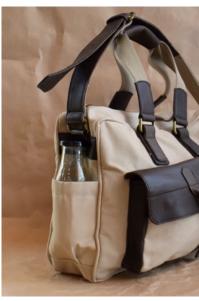

## NOMAD TRAVEL BAG

Roam far and wander wide - our weeknder bags are made for wandering! our new two-toned, patched nomad bag is large and sturdy and comes with leather handles, a strap, large exterior pocket in the back and interior zipped pocket. Perfect for a weekend road trip or a classy carry on for your flight.

Dimensions: (L) 19 x (W) 8.5 x (H) 13

**PRICE: 12,000 KSH** 

Available in: NAIROBI, KENYA OR SAFARI NJEMA

Available in colours:

BURNT ORANGE/KHAKI GREEN BURNT ORANGE/NAVY RED/ NAVY

KHAKI GREEN/ TAN